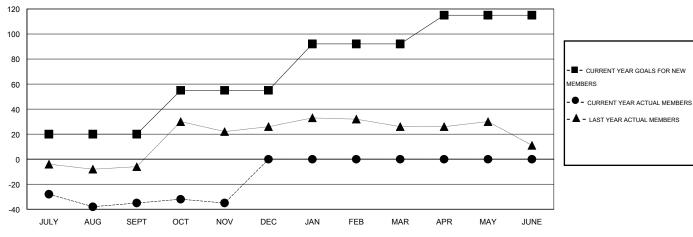

### GOALS AND ACTUAL MEMBERS CUMULATIVE

| DROPPED CLUBS: 0  DROPPED MEMBERS |        | 16 CLUBS OF 40 ADDED 1 OR MORE NEW MEMBERS | GENDER DISTRIBU<br>MALE<br>FEMALE | TION<br>783 (72.30%)<br>300 (27.70%) |     |
|-----------------------------------|--------|--------------------------------------------|-----------------------------------|--------------------------------------|-----|
| DECEASED CLUB CANCELLED           | 7<br>0 | CLICK HERE FOR HEALTH                      | FAMILY UNIT MEMBERS               |                                      | 199 |
| OTHER                             | 99     | ASSESSMENT DATA                            | HEAD OF HOUSEHOLD                 |                                      | 97  |
| TOTAL                             | 106    |                                            | NON-HEAD OF HOUSEHOLD             | )                                    | 102 |